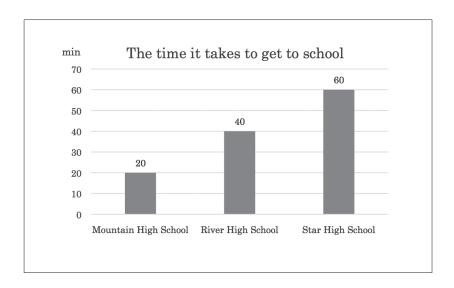

8 中学生のユウスケは中学校卒業後に進学する高校を学校案内を見ながら両親と検討しています。3人の会話と表1、表2に目を通し、以下の問いに記号で答えなさい。(2点×4問:8点)

Father: Yusuke, have you decided which high school you want to go to? I think you should choose the school and tell us why.

Yusuke: I know. I'm thinking about Mountain High School, River High School and Star High School but still I can't choose one because each school has their own good points.

Mother: What kind of good points are you thinking about?

Yusuke: I want to join the basketball club or art club in high school because I have played basketball for three years and drawn pictures since I was 5 years old. I can't tell which club is better for me. If it's OK, I'll try both like Mr. Otani who is a very famous baseball player in the U.S.

And if you have a good time schedule, you can study enough and enjoy club activities.

I think the distance from our home to the school is important. If you go to a school close to home, it will be easier to control your time schedule.

Yusuke: That's true, It should be a closer one.

Father: All right. Now from this, I think you can choose the school you want to go to. Tell us which school it is.

Yusuke: Yes. I have just chosen this school.

#### 表 1 Information

|                         | Mountain High School  | River High School       | Star High School   |
|-------------------------|-----------------------|-------------------------|--------------------|
| Popular Club Activities | Soccer / Basketball / | Baseball / Basketball / | Swimming / Dance / |
|                         | Table Tennis / Art    | Art / Music             | Art / Drama        |

### 表 2 Time required

- (1) How many clubs does Yusuke want to join in his high school days?
  - ア One.

イ Two.

- ウ Three.
- (2) Which high school is the last choice for Yusuke out of three schools?
  - 7 Mountain high school.
- イ River high school.
- ウ Star high school.

- (3) Which school does this school mean?
  - 7 Mountain high school.
- River high school.
- ウ Star high school.

- (4) Which sentence is true?
  - 7 Yusuke's father told Yusuke about the school which he should go to.
  - 1 Yusuke really wants to join his favorite club activities in his high school.
  - フ Yusuke's mother wants Yusuke to go to high school only for studying.